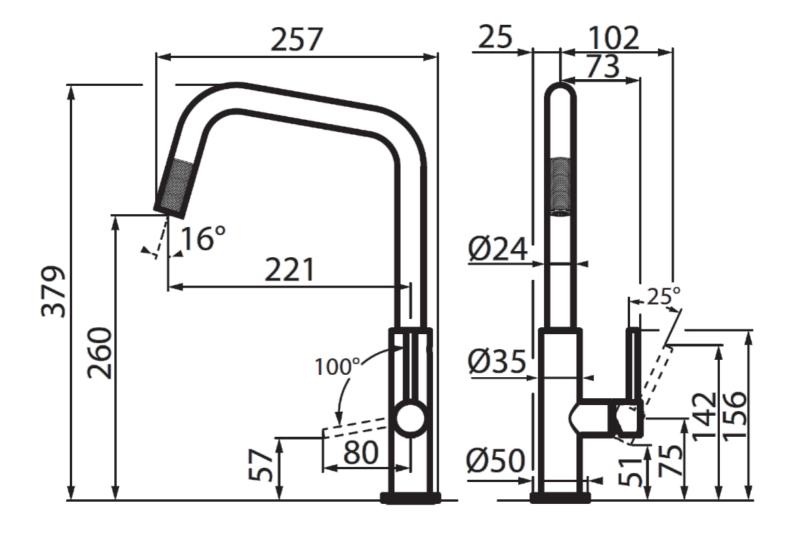

|
| Mixer hole            | ø35mm                                                                    |
| Max worktop thickness | 40 mm                                                                    |

## **FEATURES**



| Extractable head    | The head of the tap is extractable, in order to easily reach any area of the sink.                       |
|---------------------|----------------------------------------------------------------------------------------------------------|
| Rotating angle      | All the taps have a wide angle of rotation. Some models even permit a full 360° rotation.                |
| Strenghtening plate | Foster's mixer taps are equipped with the strenghtening plate that offers perfect stability on any sink. |



## **TECHNICAL DATA**